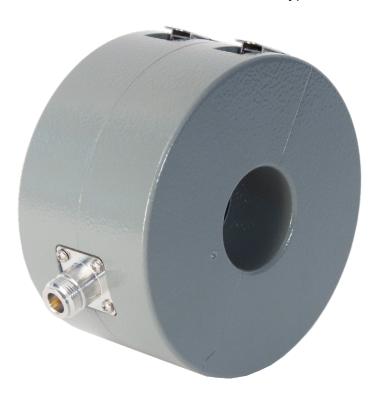

## **BULK CURRENT INJECTION**

The F-140 is used for BCI testing in accordance with automotive specifications as well as diagnostic bulk current injection testing up to 1 GHz. The useable frequency range is 100 kHz - 1 GHz. The input power rating is 100 watts for 30 minutes. The insertion loss loss shown below is typical.

## **Specifications**

10 kHz - 1 GHz Frequency: Inner diameter: 40 mm Outer diameter: 127 mm 70 mm Input Power rating: 100 watts