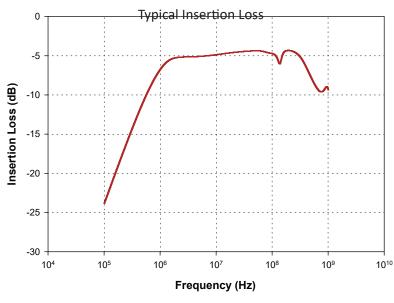

## **BULK CURRENT INJECTION**

The F-140 is used for BCI testing in accordance with automotive specifications as well as diagnostic bulk current injection testing up to 1 GHz. The useable frequency range is 100 kHz - 1 GHz. The input power rating is 100 watts for 30 minutes. The insertion loss loss shown below is typical.